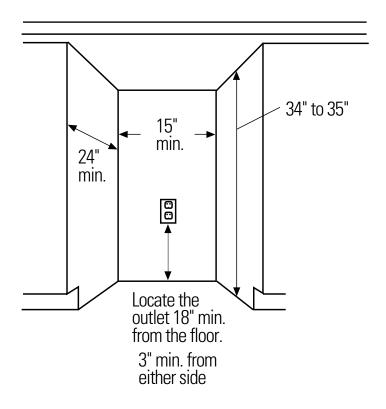

Additional Specifications: A 115 Volt, 60 Hz. power supply is required. An individual properly grounded branch circuit protected by a 15- or 20-amp circuit breaker or time delay fuse is recommended. Install a properly grounded 3-prong electrical receptacle recessed into the back wall. Electrical outlet location is critical for proper cord storage when compactor is installed.

If the compactor is to be located in or near a corner of base cabinets, allow 6" minimum clearance from the corner for bag removal from the right side.

Stainless steel model 24" case/door depth 26" including handle

#### Front View (not to scale)

Clearances: Allow 6" clearance to a vertical wall on the right side for bag removal. Allow 23" at the front for a full drawer opening.

For answers to your Monogram,® GE Profile™ or GE® appliance questions, visit our website at geappliances.com or call GE Answer Center® service, 800.626.2000.