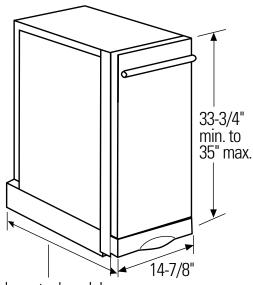

### Dimensions and Installation Information (in inches)

This compactor is designed as a built-in appliance only. It may be located in any convenient space under a countertop.

DO NOT OPERATE FREE-STANDING because the compactor will tip over when the drawer is pulled out.

If the compactor is to be located in or near a corner of base cabinets, allow 6" minimum clearance from the corner for bag removal from the right side.

Stainless steel model 24" case/door depth 26" including handle

#### Front View (not to scale)

Clearances: Allow 6" clearance to a vertical wall on the right side for bag removal. Allow 23" at the front for a full drawer opening.

For answers to your Monogram,® GE Profile™ or GE® appliance questions, visit our website at geappliances.com or call GE Answer Center® service, 800.626.2000.